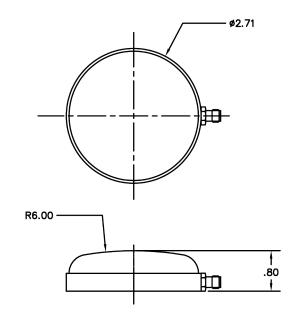

# GPS L1/L2 Antenna with External Magnet Mount

The 2DG1215X-MNX-X-A product family is designed for Global Positioning System (GPS) signal reception in the L1 and L2 frequency bands. This product family is designed with a small round enclosure for easy integration onto new and existing platforms. The rugged enclosure includes an external magnetic mount for easy system integration and testing. The enclosure is designed to withstand the harsh environmental conditions seen in military, aerospace, and other applications.

#### **MECHANICAL & ENVIRONMENTAL**

Designed to:

| Weight      | 4.8 oz         |
|-------------|----------------|
| Temperature | -55°C TO +85°C |
| Altitude    | 70,000 ft      |
| Vibration   | > 30 Grms      |