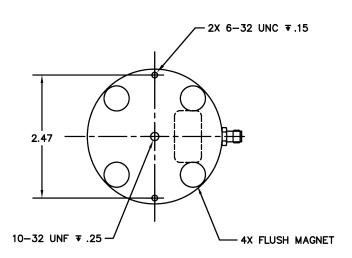

# GPS L1/L2 Antenna with External Magnet Mount

The 2DG1215X-MNX-X-A product family is designed for Global Positioning System (GPS) signal reception in the L1 and L2 frequency bands. This product family is designed with a small round enclosure for easy integration onto new and existing platforms. The rugged enclosure includes an external magnetic mount for easy system integration and testing. The enclosure is designed to withstand the harsh environmental conditions seen in military, aerospace, and other applications.

#### **FEATURES**

- GPS L1/L2 with M-Code support
- External magnet mount included
- · Passive or active (amplifier) configurations available