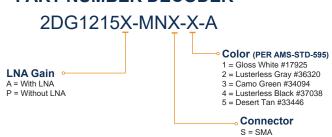

# 2DG1215X-MNX-X-A ANTENNA FAMILY

#### **OPTIONS**

COLOR • Gloss White

· Lusterless Gray

Camo Green

Lusterless Black

Desert Tan

CONNECTOR • S: SMA

LNA GAIN • With LNA

Without LNA